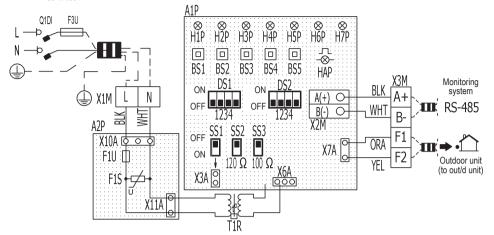

## https://daikin-p.ru

Power supply 1N~50Hz 230V

| A1P     | Printed circuit board (control) | H1P~H7P  | Display of LED (see note 3)                    |
|---------|---------------------------------|----------|------------------------------------------------|
| A2P     | Printed circuit board           | HAP      | Display of LED (see note 3)                    |
| BS1~BS5 | Push button switch (see note 3) | Q1DI     | Field earth leakage breaker                    |
| DS1~DS2 | Dip switch (see note 3)         | SS1~SS3  | Side switch (terminal resistance) (see note 4) |
| F1S     | Varistor                        | T1R      | Transformer (220-240 / 22V)                    |
| F1U     | Fuse (T, 3.15A, 250V)           | X3A~X11A | Connector                                      |
| F3U     | Field fuse                      | X1M~X3M  | Terminal strips                                |

## NOTES

- 1. :: field wiring
- 2. Terminal strip, 💿 : Connector, 🕀 : Protective Earth
- 3. How to use push button switch (BS1~5) and dip switch (DS1, DS2) and content of LED's refer to the installation manual.
- 4. Set the slide switch (SS1~SS3) when the terminal resistance needs to be set refer to the installation manual.
- 5. Colours: BLK: black, WHT: white, YEL: yellow, ORA: orange